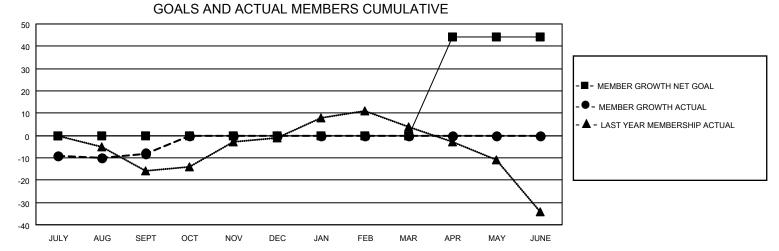

## GAT MONTHLY MEMBERSHIP PROGRESS REPORT

Multiple District 40

LOCATION: NEW MEXICO

Results as of: 9/30/2020

| Clubs         |               |             |               | Members               |                        |                         |                                                    |  |  |
|---------------|---------------|-------------|---------------|-----------------------|------------------------|-------------------------|----------------------------------------------------|--|--|
|               | RESULTS FOR   | R 2020-2021 |               | RESULTS FOR 2020-2021 |                        |                         |                                                    |  |  |
| QUARTER       | NEW CLUB GOAL | NEW CLUBS   | DROPPED CLUBS | QUARTER MEM           | BER GROWTH NET<br>GOAL | MEMBER GROWTH<br>ACTUAL | DROPPED<br>MEMBERS ACTUAL<br>(including transfers) |  |  |
| JULY/AUG/SEPT | 0             | 0           | 0             | JULY/AUG/SEPT         | 0                      | 18                      | 23                                                 |  |  |
| OCT/NOV/DEC   | 0             | 0           | 0             | OCT/NOV/DEC           | 0                      | 0                       | 0                                                  |  |  |
| JAN/FEB/MAR   | 0             | 0           | 0             | JAN/FEB/MAR           | 0                      | 0                       | 0                                                  |  |  |
| APR/MAY/JUNE  | 11            | 0           | 0             | APR/MAY/JUNE          | 44                     | 0                       | 0                                                  |  |  |