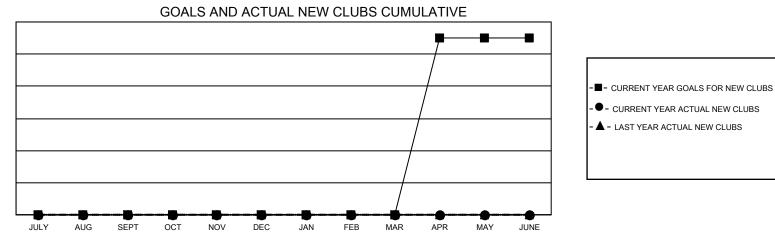

## GAT MONTHLY MEMBERSHIP PROGRESS REPORT

Multiple District 40

LOCATION: NEW MEXICO

Results as of: 9/30/2020

| Clubs         |               |             |               | Members               |                        |                         |                                                    |  |  |
|---------------|---------------|-------------|---------------|-----------------------|------------------------|-------------------------|----------------------------------------------------|--|--|
|               | RESULTS FOR   | R 2020-2021 |               | RESULTS FOR 2020-2021 |                        |                         |                                                    |  |  |
| QUARTER       | NEW CLUB GOAL | NEW CLUBS   | DROPPED CLUBS | QUARTER MEM           | BER GROWTH NET<br>GOAL | MEMBER GROWTH<br>ACTUAL | DROPPED<br>MEMBERS ACTUAL<br>(including transfers) |  |  |
| JULY/AUG/SEPT | 0             | 0           | 0             | JULY/AUG/SEPT         | 0                      | 18                      | 23                                                 |  |  |
| OCT/NOV/DEC   | 0             | 0           | 0             | OCT/NOV/DEC           | 0                      | 0                       | 0                                                  |  |  |
| JAN/FEB/MAR   | 0             | 0           | 0             | JAN/FEB/MAR           | 0                      | 0                       | 0                                                  |  |  |
| APR/MAY/JUNE  | 11            | 0           | 0             | APR/MAY/JUNE          | 44                     | 0                       | 0                                                  |  |  |